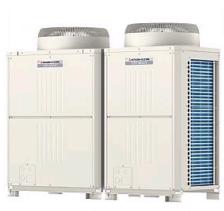

## PUHY-P600YSJM-A

Standard Y Series 24hp Outdoor Unit

R410A Heat Pump

The City Multi Y Series makes use of a two pipe refrigerant circuit throughout, with the choice of either Branch Pipe or Header Pipe feeds to indoor units, with manual changeover from cooling to heating to ensure that a constant indoor climate is maintained.