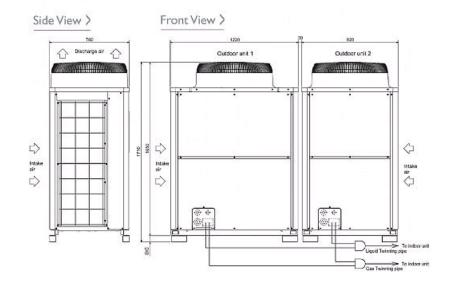

## Dimension

PUHY-P600YSJM-A

Telephone: 01707 282880

Email: air.conditioning@meuk.mee.com Website: http://www.mitsubishielectric.co.uk/aircon

Mitsubishi Electric reserves the right to make any variation in technical specification to the equipment described, or to withdraw or replace products without prior notification or public announcement.

## **Product Details**

| PUHY-P600YSJM-A                     |                |
|-------------------------------------|----------------|
| Capacity (kW):                      |                |
| Heating (Nominal)                   | 76.5           |
| Cooling (Nominal)                   | 69.0           |
| Heating (UK)                        | 69.2           |
| Cooling (UK)                        | 63.5           |
| Power Input (kW) Heating (Nominal)  | 18.88          |
| Power Input (kW) Cooling (Nominal)  | 18.75          |
| Power Input (kW) Heating (UK)       | 21.52          |
| Power Input (kW) Cooling (UK)       | 11.81          |
| Max No. of Connectable Indoor Units | 50             |
| Airflow(m3/min)                     | 210 /170       |
| Noise (dBA)                         | 62             |
| Width - mm                          | 1220 + 920     |
| Depth - mm                          | 760            |
| Height - mm                         | 1710           |
| Weight - kg                         | 250 + 200      |
| Electrical Supply                   | 380-415v, 50Hz |
| Phase                               | 3              |
| Mains Cable No. Cores               | 4 + earth      |
| Starting Current (A)                | 8              |
| Running Current (A) - Heating       | 29.1           |
| Running Current (A) - Cooling       | 28.9           |